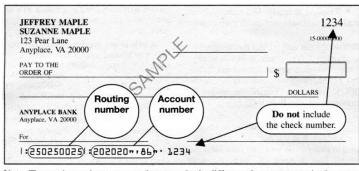

A VOIDED CHECK must be attached to this authorization if a checking account will be debited.

Note. The routing and account numbers may be in different places on your check.